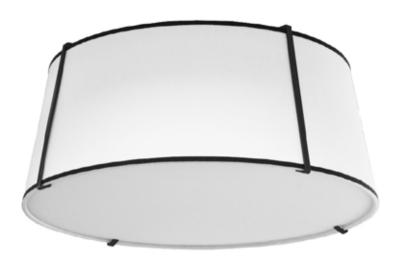

## TRA-3FH-BK-WH - 3LT Trapezoid Flush Mount, MB with WH Shade

## 3 Light Trapezoid Flush Mount Black White Shade with 790 Diffuser

| Height<br>Width/Length<br>Depth<br>Weight             | 8<br>16<br>16<br>2               | No. of Bulbs<br>LED Compatible<br>Total Wattage | 3<br>LED Compatible<br>120             |
|-------------------------------------------------------|----------------------------------|-------------------------------------------------|----------------------------------------|
| Body Material<br>Finish/Color<br>Type of Finish       | Fabric<br>Matte Black<br>Painted |                                                 |                                        |
| Bulb 1 Amount<br>Bulb 1 Base Type<br>Bulb 1 Max Watt. | 3<br>E26<br>40                   | Rated For<br>Voltage                            | Dry Location<br>120V                   |
| Bulb 1 Included Bulb 1 Lumens Bulb 1 CRI              | No                               | Approval<br>Warranty<br>Instal Position         | cUL or equivalent<br>1 Year<br>Ceiling |