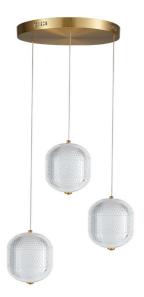

## PRI-1222LEDP-AGB - Peri 21W Multi Pendant, AGB w/ CLR Pattern Acrylic

Dimmable

21W Multi Light Pendant in Aged Brass w/ Clear Pattern Acrylic

Dimmable

| Height                                                    | 10''                                              |
|-----------------------------------------------------------|---------------------------------------------------|
| Width/Length                                              | 12''                                              |
| Depth                                                     | 12''                                              |
| Weight                                                    | 4 lbs                                             |
|                                                           |                                                   |
| Body Material                                             | Acrylic                                           |
| Finish/Color                                              | Clear                                             |
|                                                           |                                                   |
|                                                           |                                                   |
|                                                           |                                                   |
| Light Qty                                                 | 3                                                 |
| Light Qty<br>Light Base                                   | 3<br>LED                                          |
|                                                           | ÷                                                 |
| Light Base                                                | LED                                               |
| Light Base<br>Light Max Watt                              | LED<br>7.5                                        |
| Light Base<br>Light Max Watt<br>Light Inc                 | LED<br>7.5<br>Yes                                 |
| Light Base<br>Light Max Watt<br>Light Inc<br>Light Lumens | LED<br>7.5<br>Yes<br>1350(Initial) 800(Delivered) |

| LED Compatible                  | Integrated LED                              |
|---------------------------------|---------------------------------------------|
| Total Wattage                   | 22.5W                                       |
|                                 |                                             |
|                                 |                                             |
| Second Material                 | Metal                                       |
| Second Finish/Color             | Aged Brass                                  |
| Second Type of Finish           | Electroplated                               |
|                                 |                                             |
|                                 |                                             |
| Rated For                       | Damp Location                               |
| Rated For<br>Voltage            | Damp Location<br>120V                       |
|                                 |                                             |
|                                 |                                             |
| Voltage                         | 120V                                        |
| Voltage<br>Approval             | 120V<br>cUL or equivalent                   |
| Voltage<br>Approval<br>Warranty | 120V<br>cUL or equivalent<br>3 Year Limited |
| Voltage<br>Approval<br>Warranty | 120V<br>cUL or equivalent<br>3 Year Limited |