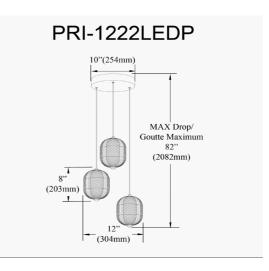

## PRI-1222LEDP-AGB - Peri 21W Multi Pendant, AGB w/ CLR Pattern Acrylic

Dimmable

21W Multi Light Pendant in Aged Brass w/ Clear Pattern Acrylic

Dimmable

| Height                                                    | 10''                                              |
|-----------------------------------------------------------|---------------------------------------------------|
| Width/Length                                              | 12''                                              |
| Depth                                                     | 12''                                              |
| Weight                                                    | 4 lbs                                             |
|                                                           |                                                   |
| Body Material                                             | Acrylic                                           |
| Finish/Color                                              | Clear                                             |
|                                                           |                                                   |
|                                                           |                                                   |
|                                                           |                                                   |
| Light Qty                                                 | 3                                                 |
| Light Qty<br>Light Base                                   | 3<br>LED                                          |
|                                                           | ÷                                                 |
| Light Base                                                | LED                                               |
| Light Base<br>Light Max Watt                              | LED<br>7.5                                        |
| Light Base<br>Light Max Watt<br>Light Inc                 | LED<br>7.5<br>Yes                                 |
| Light Base<br>Light Max Watt<br>Light Inc<br>Light Lumens | LED<br>7.5<br>Yes<br>1350(Initial) 800(Delivered) |