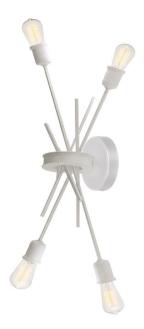

## NEB-194W-WH - 4LT Incandescent Wall Sconce Matte White

## 4 Light Incandescent Wall Sconce Matte White Finish

| Height<br>Width/Length<br>Depth                 | 19<br>11<br>6.5                 | No. of Bulbs<br>LED Compatible<br>Total Wattage | 4<br>LED Compatible<br>240 |
|-------------------------------------------------|---------------------------------|-------------------------------------------------|----------------------------|
| Weight                                          | 3                               |                                                 |                            |
| Body Material<br>Finish/Color<br>Type of Finish | Metal<br>Matte White<br>Painted |                                                 |                            |
| Bulb 1 Amount                                   | 4                               | Rated For                                       | Dry                        |
| Bulb 1 Base Type                                | E26                             | Voltage                                         | 120V                       |
| Bulb 1 Max Watt.                                | 60                              |                                                 |                            |
| Bulb 1 Included                                 | No                              | Approval                                        | cUL or equivalent          |
| Bulb 1 Lumens                                   |                                 | Warranty                                        | 1 Year                     |
| Bulb 1 CRI                                      |                                 | Instal Position                                 | Wall                       |