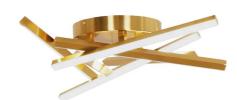

34W Flush Mount Aged Brass with White Silicone Diffuser

## CAY-1630LEDFH

| Height       | 7''   |
|--------------|-------|
| Width/Length | 20"   |
| Depth        | 20"   |
| Weight       | 4 lbs |

| <b>Body Material</b> | Metal         |  |
|----------------------|---------------|--|
| Finish/Color         | Aged Brass    |  |
| Type of Finish       | Electroplated |  |