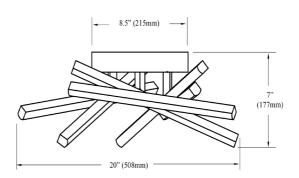

## CAY-1630LEDFH

| Height       | 7''   |
|--------------|-------|
| Width/Length | 20"   |
| Depth        | 20"   |
| Weight       | 4 lbs |

| <b>Body Material</b> | Metal         |  |
|----------------------|---------------|--|
| Finish/Color         | Aged Brass    |  |
| Type of Finish       | Electroplated |  |