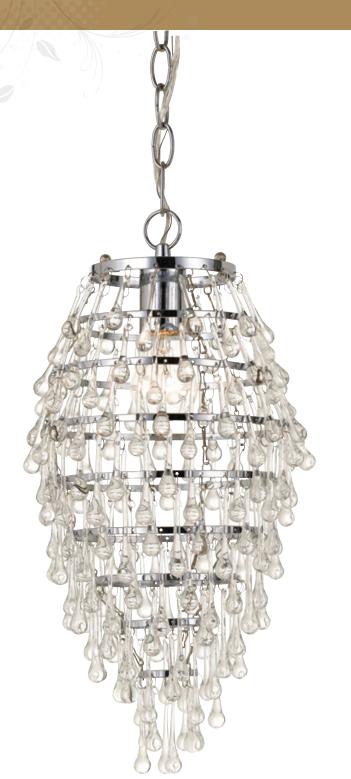

**8122-1H**Crystal Teardrop
1-100W Edison Base
Mini chandelier, 18"H × 9"W

The AF Lighting 8122-1H Crystal Teardrop Chandelier features a chrome finish with clear drop glass. This transitional style chandelier uses a 100 watt candle base bulb (not included). Swag kit and hard wire options are included, and assembly is required. Due to hand-crafting no two are alike.

- •Chrome finish
- Clear drop glass
- •100 watt candle base bulb (not included)
- •Transitional style
- •Swag kit included
- •Due to hand-crafting no two are alike
- •Elements series
- Assembly required
- •Hard-wire or plug in options
- Adjustable height
- •10 ft. chain included
- •Line on/off switch
- •UL listed