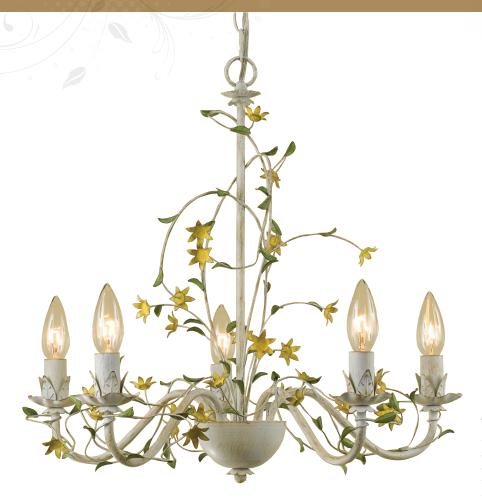

## HGHTIN

elements Series

7046-5H Grace 5-60W Candle Base *Chandelier*, 19"H × 20"D

The AF Lighting 7046-5H Grace Five-Light Star Flower Chandelier features cut metal with an antique cream finish. This country-style chandelier is part of the Elements series and uses five 60-watt candle base bulbs (not included). It includes swag kit or hard-wire installation options, and due to handcrafting, no two are alike.

- •Antique cream finish
- •Cut metal frame
- •Country style •Five 60 watt candle base bulbs (not included)
- •Due to hand-crafting no two are alike •Swag kit consists of 12-ft. wire, 10-ft. chain and 2 hooks
- •Elements series
- •Adjustable height
- •Hardware included
- •12 ft. of chain included
- •Canopy size: 5.75" x 5.75"
- •UL listed