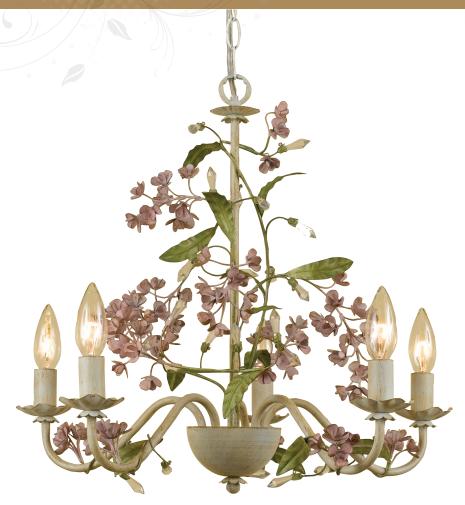

## 7045-5H

Grace

5-60W Candle Base Chandelier, 18.5"H × 20"D

The AF Lighting 7045-5H Grace Five Light Chandelier features cut metal with an antique cream finish. This Country style chandelier is part of the Elements series and uses five 60 Watt candle base bulbs (not included). It's hard-wire or swag kit optional, and due to hand-crafting no two are alike.

- •Antique cream finish
- •Cut metal frame
- •Country style
  •Five 60 watt candle base bulbs (not included)
- •Due to hand-crafting no two are alike
- •Hard-wire or swag kit optional
- •Elements series
- •Adjustable height •Hardware included
- •12 ft. of chain included
- •Canopy size: 5.75" x 5.75"
- •UL listed