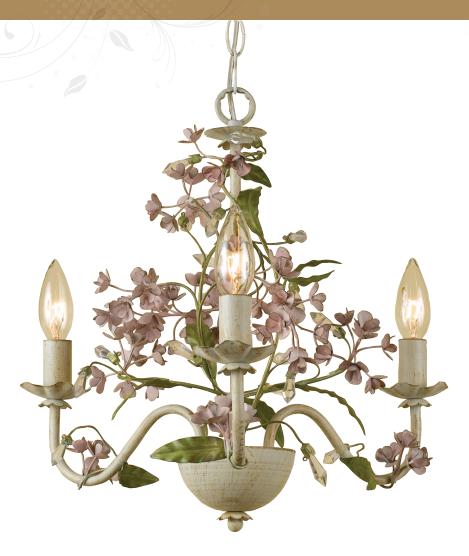

## 7044-3H

Grace

3-60W Candle Base Chandelier, 15"H  $\times$  18"D

The AF Lighting 7044-3H Grace Three-Light Chandelier features cut metal with an antique cream finish. This country-style chandelier is part of the Elements series and uses three 60-watt candle base bulbs (not included). It comes with hard-wire and swag-kit options, and due to handcrafting, no two are alike.

- •Antique cream finish •Cut metal frame
- Country style
- •Three 60 watt candle base bulbs (not included)
- Due to hand-crafting no two are alike
  Hard-wire and swag kit options
  Elements series
  Adjustable height